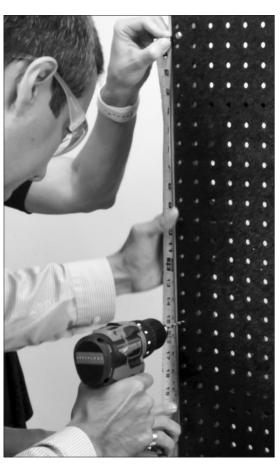

### Step 1

Cut and tape templates to top corners of **TEXTURED** side of pegboard.

Step 2

Center and hold pegboard in place on posts. **DO NOT** let pegboard overlap post notches on Elements or Basics Plus.

### Step 3

Drill pilot holes straight through pegboard and post. **STOP IMMEDIATELY** when drill bit drives / breaks through inside of the post.

### Step 5

Drill 3 pilot holes down each side, 15" (38 cm) apart.