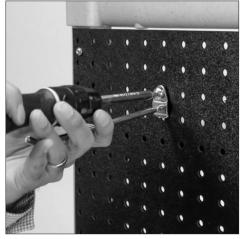

## Step 6

Step 7b

Install post screws.

To install hooks, insert bottom hook tab into pegboard.

Install hook screw. **DO NOT** overtighten.

CAMBRO TRUSTED FOR GENERATIONS

**Telephone** 714 848 1555 **Toll Free** 800 854 7631 **Customer Service** 800 833 3003 © Cambro Manufacturing Company 5801 Skylab Road, Huntington Beach, California 92647-2056 Printed in USA 12/20