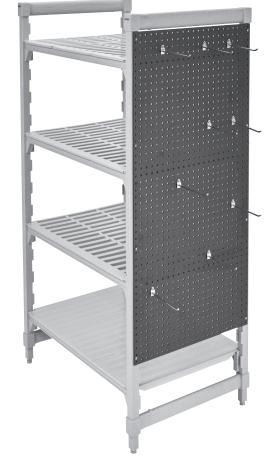

# Camshelving® Pegboard Storage Accessory Panel Kit

Installation Guide

#### PANEL KIT PARTS

- 1 ABS Plastic Pegboard, 1/4" (0,63 cm) Thick, 48" (122 cm) Long
- 8 Stainless Steel Post Screws, #10 1" (2,54 cm)
- 1 Post Drill Bit 11/64" (0,44 cm)
- 1 Left and Right Top Corner Drilling Templates
- 12 Stainless Steel, Double Locking 6" (15,2 cm) Hooks
- 12 Stainless Steel Hook Screws