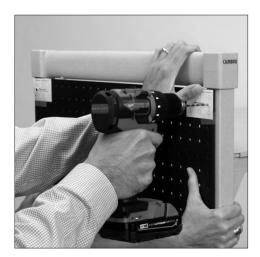

### Step 3

Drill pilot holes straight through pegboard and post. **STOP IMMEDIATELY** when drill bit drives / breaks through inside of the post.

### Step 4

Remove paper templates and install post screws.