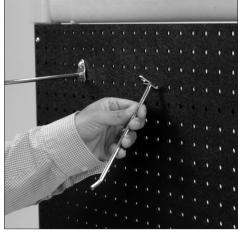

s Steel Hook Screws





Scan here for assembly video.

#### **TOOLS REQUIRED**



CAUTION! SAFETY GLASSES REQUIRED FOR DRILLING PILOT HOLES INTO POSTS.





Clamps (for 1 person install)



Electric Drill



Phillips No. 2 Screwdriver



Tape Measure



### Step 1

Cut and tape templates to top corners of **TEXTURED** side of pegboard.



Step 2

Center and hold pegboard in place on posts. **DO NOT** let pegboard overlap post notches on Elements or Basics Plus.



### Step 3

Drill pilot holes straight through pegboard and post. **STOP IMMEDIATELY** when drill bit drives / breaks through inside of the post.



### Step 4

Remove paper templates and install post screws.



### Step 5

Drill 3 pilot holes down each side, 15" (38 cm) apart.





## Step 6



Step 7b



Install post screws.



To install hooks, insert bottom hook tab into pegboard.



Install hook screw. **DO NOT** overtighten.

CAMBRO TRUSTED FOR GENERATIONS

**Telephone** 714 848 1555 **Toll Free** 800 854 7631 **Customer Service** 800 833 3003 © Cambro Manufacturing Company 5801 Skylab Road, Huntington Beach, California 92647-2056 Printed in USA 12/20

UMCSPEG

D122003

Tear here

Left and Right Top Corner Drilling Templates

| Top Left Corner Esquina Superior Izquierda |            |              |
|--------------------------------------------|------------|--------------|
|                                            |            |              |
| ○ <b>◆ Drill Here</b> Atornillar Aqui      |            |              |
|                                            |            |              |
|