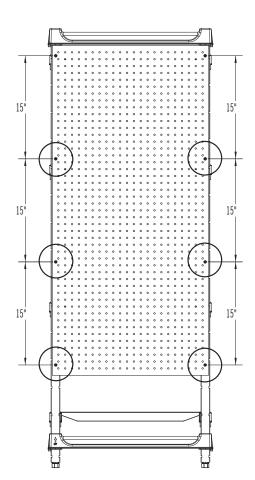

l, Double Locking 6" (15,2 cm) Hooks
- 12 Stainless Steel Hook Screws





Scan here for assembly video.

#### **TOOLS REQUIRED**



CAUTION! SAFETY GLASSES REQUIRED FOR DRILLING PILOT HOLES INTO POSTS.





Clamps (for 1 person install)



Electric Drill



Phillips No. 2 Screwdriver



Tape Measure



### Step 1

Cut and tape templates to top corners of **TEXTURED** side of pegboard.



Step 2

Center and hold pegboard in place on posts. **DO NOT** let pegboard overlap post notches on Elements or Basics Plus.



### Step 3

Drill pilot holes straight through pegboard and post. **STOP IMMEDIATELY** when drill bit drives / breaks through inside of the post.



### Step 4

Remove paper templates and install post screws.



### Step 5

Drill 3 pilot holes down each side, 15" (38 cm) apart.





## Step 6



Step 7b



Install post screws.



To install hooks, insert bottom hook tab into pegboard.



Install hook screw. **DO NOT** overtighten.

CAMBRO TRUSTED FOR GENERATIONS

**Telephone** 714 848 1555 **Toll Free** 800 854 7631 **Customer Service** 800 833 3003 © Cambro Manufacturing Company 5801 Skylab Road, Huntington Beach, California 92647-2056 Printed in USA 12/20

UMCSPEG

D122003

Tear here

Left and Right Top Corner Drilling Templates

| Top Left Corner Esquina Superior Izquierda |            |              |
|--------------------------------------------|------------|--------------|
|                                            |            |              |
| ○ <b>◆ Drill Here</b> Atornillar Aqui      |            |              |
|