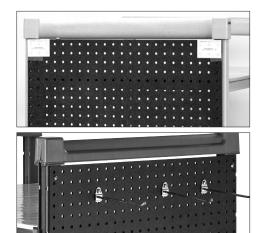

### Step 1

Cut and tape templates to top corners of **TEXTURED** side of pegboard.

Step 2

Center and hold pegboard in place on posts. **DO NOT** let pegboard overlap post notches on Elements or Basics Plus.

## Step 6

Step 7b

Install post screws.

To install hooks, insert bottom hook tab into pegboard.

Install hook screw. **DO NOT** overtighten.

CAMBRO TRUSTED FOR GENERATIONS

**Telephone** 714 848 1555 **Toll Free** 800 854 7631 **Customer Service** 800 833 3003 © Cambro Manufacturing Company 5801 Skylab Road, Huntington Beach, California 92647-2056 Printed in USA 12/20