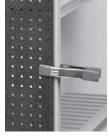

## Step 6

Step 7b

Install post screws.

To install hooks, insert bottom hook tab into pegboard.

Install hook screw. **DO NOT** overtighten.

CAMBRO TRUSTED FOR GENERATIONS

**Telephone** 714 848 1555 **Toll Free** 800 854 7631 **Customer Service** 800 833 3003 © Cambro Manufacturing Company 5801 Skylab Road, Huntington Beach, California 92647-2056 Printed in USA 12/20