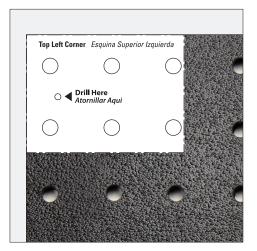

### Step 1

Cut and tape templates to top corners of **TEXTURED** side of pegboard.

Step 2

Center and hold pegboard in place on posts. **DO NOT** let pegboard overlap post notches on Elements or Basics Plus.

UMCSPEG

D122003

Tear here

Left and Right Top Corner Drilling Templates

| Top Left Corner Esquina Superior Izquierda |            |              |
|--------------------------------------------|------------|--------------|
|                                            |            |              |
| ○ <b>◆ Drill Here</b> Atornillar Aqui      |            |              |
|                                            |            |              |
|                                            | CORTE AQUI | <del>y</del> |