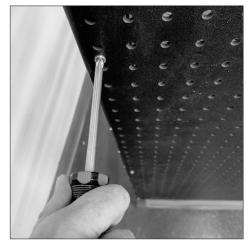

### Step 3

Drill pilot holes straight through pegboard and post. **STOP IMMEDIATELY** when drill bit drives / breaks through inside of the post.