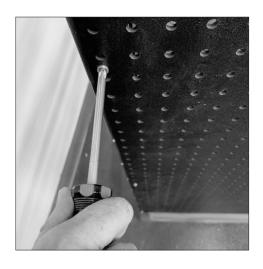

### Step 5

Drill 3 pilot holes down each side, 15" (38 cm) apart.

## Step 6

Step 7b

Install post screws.

To install hooks, insert bottom hook tab into pegboard.

Install hook screw. **DO NOT** overtighten.

CAMBRO TRUSTED FOR GENERATIONS

**Telephone** 714 848 1555 **Toll Free** 800 854 7631 **Customer Service** 800 833 3003 © Cambro Manufacturing Company 5801 Skylab Road, Huntington Beach, California 92647-2056 Printed in USA 12/20